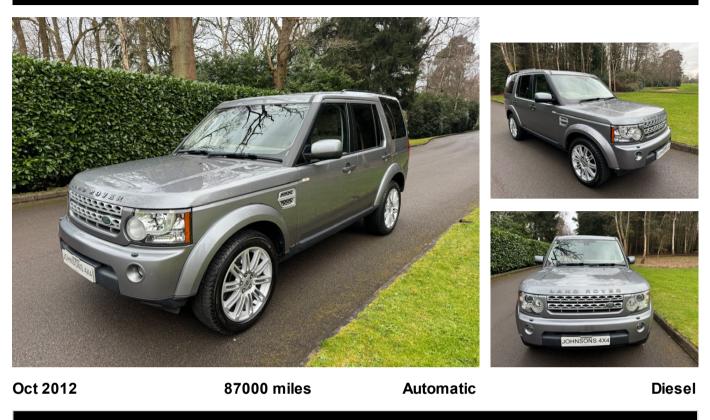

LAND ROVER DISCOVERY 4 SDV6 HSE \*F/S/H , HSE Model, 7 Str\*

£12,495

Feature Box

| Technical Data      |           |                    |        |
|---------------------|-----------|--------------------|--------|
| CO2 Emmissions      | 230       | Engine Capacity    | 2993   |
| Fuel Type           | Diesel    | Number of Doors    |        |
| Transmission        | Automatic | 6 Months Tax Cost  | 371.25 |
| Year of Manufacture | 2012      | 12 Months Tax Cost | 675    |
| Color               | GREY      | Euro Status        | E5     |
| BHP                 | 255       | MPG Combined       | 32.1   |