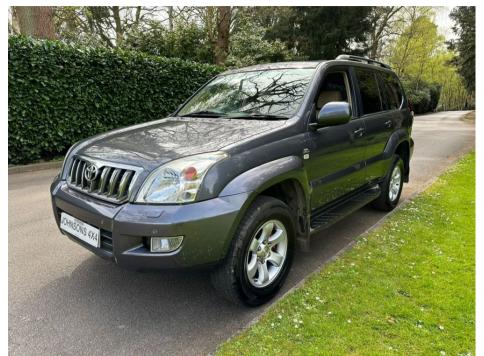

## TOYOTA LAND CRUISER INVINCIBLE D-4D \*8STR , AUTO, SAT NAV\* £9,995

Jul 2007 120000 miles Automatic Diesel

## **Feature Box**

| Technical Data      |           |                    |        |
|---------------------|-----------|--------------------|--------|
| CO2 Emmissions      | 243       | Engine Capacity    | 2982   |
| Fuel Type           | Diesel    | Number of Doors    |        |
| Transmission        | Automatic | 6 Months Tax Cost  | 371.25 |
| Year of Manufacture | 2007      | 12 Months Tax Cost | 675    |
| Color               | GREY      | Euro Status        | E4     |
| BHP                 | 171       | MPG Combined       | 31.4   |