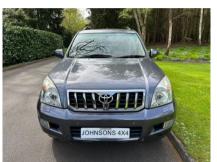

## TOYOTA LAND CRUISER INVINCIBLE D-4D \*8STR , AUTO, SAT NAV\* £9,995

Jul 2007 120000 miles Automatic Diesel

## **Feature Box**

| Technical Data      |           |                    |        |
|---------------------|-----------|--------------------|--------|
| CO2 Emmissions      | 243       | Engine Capacity    | 2982   |
| Fuel Type           | Diesel    | Number of Doors    |        |
| Transmission        | Automatic | 6 Months Tax Cost  | 371.25 |
| Year of Manufacture | 2007      | 12 Months Tax Cost | 675    |
| Color               | GREY      | Euro Status        | E4     |
| BHP                 | 171       | MPG Combined       | 31.4   |