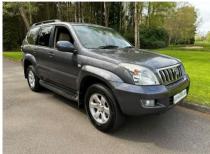

## TOYOTA LAND CRUISER INVINCIBLE D-4D \*8STR , AUTO, SAT NAV\* £9,995

Jul 2007 120000 miles Automatic Diesel

## **Feature Box**

| Technical Data      |           |                    |        |
|---------------------|-----------|--------------------|--------|
| CO2 Emmissions      | 243       | Engine Capacity    | 2982   |
| Fuel Type           | Diesel    | Number of Doors    |        |
| Transmission        | Automatic | 6 Months Tax Cost  | 371.25 |
| Year of Manufacture | 2007      | 12 Months Tax Cost | 675    |
| Color               | GREY      | Euro Status        | E4     |
| BHP                 | 171       | MPG Combined       | 31.4   |