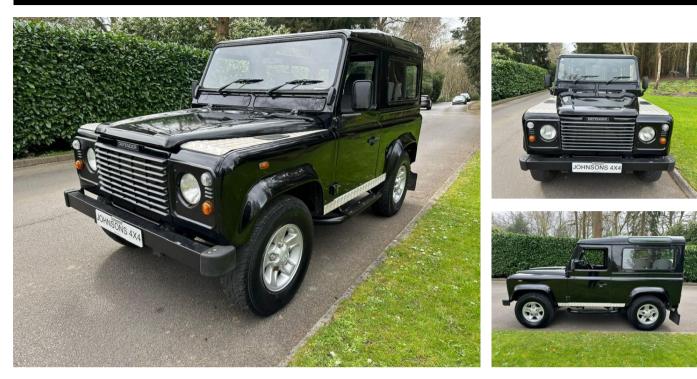

## LAND ROVER DEFENDER 90 TD5 COUNTY \*6 Seater , TD5 Model , Java Black\* £18,995

May 2005

111000 miles

Manual

Diesel

Feature Box

| Technical Data      |        |                    |      |
|---------------------|--------|--------------------|------|
| CO2 Emmissions      | 282    | Engine Capacity    | 2495 |
| Fuel Type           | Diesel | Number of Doors    |      |
| Transmission        | Manual | 6 Months Tax Cost  | 0    |
| Year of Manufacture | 2005   | 12 Months Tax Cost | 0    |
| Color               | BLACK  | Euro Status        | E3   |
| BHP                 | 120    | MPG Combined       |      |