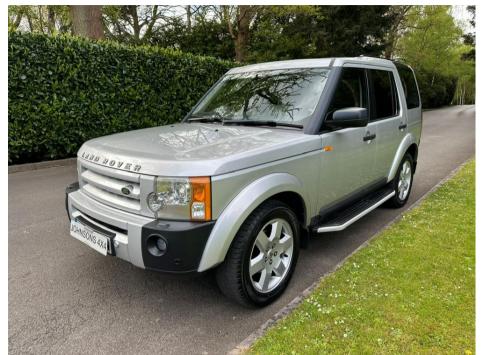

## PHONE: 01932 246552 Great Grove Farm, Murray Road Ottershaw, Surrey KT16 0HT

LAND ROVER DISCOVERY 3 TDV6 SE 7 Str \*Full Service History , 1 Previous Owner , Just 82,000 Miles From New \*  $\,$ 

Mar 2005 82000 miles Automatic Diesel