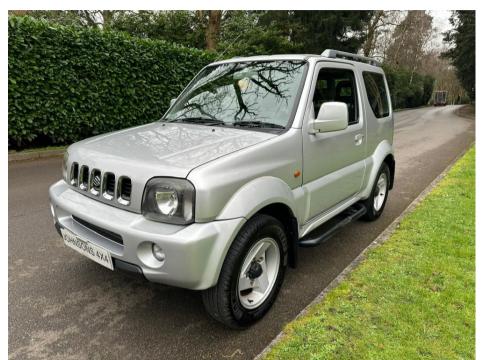

PHONE: 01932 246552 Great Grove Farm, Murray Road Ottershaw, Surrey KT16 0HT

SUZUKI JIMNY JLX MODE \*Automatic , Just 23,000 Miles \* £6,995

Mar 2004 23000 miles Automatic Petrol

## **Feature Box**

| Technical Data      |           |                    |        |
|---------------------|-----------|--------------------|--------|
| CO2 Emmissions      | 189       | Engine Capacity    | 1328   |
| Fuel Type           | Petrol    | Number of Doors    |        |
| Transmission        | Automatic | 6 Months Tax Cost  | 200.75 |
| Year of Manufacture | 2004      | 12 Months Tax Cost | 365    |
| Color               | SILVER    | Euro Status        |        |
| BHP                 | 83        | MPG Combined       | 34.9   |