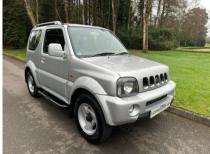

PHONE: 01932 246552 Great Grove Farm, Murray Road Ottershaw, Surrey KT16 0HT

SUZUKI JIMNY JLX MODE \*Automatic , Just 23,000 Miles \* £6,995

Mar 2004 23000 miles Automatic Petrol

## **Feature Box**

| Technical Data      |           |                    |        |
|---------------------|-----------|--------------------|--------|
| CO2 Emmissions      | 189       | Engine Capacity    | 1328   |
| Fuel Type           | Petrol    | Number of Doors    |        |
| Transmission        | Automatic | 6 Months Tax Cost  | 200.75 |
| Year of Manufacture | 2004      | 12 Months Tax Cost | 365    |
| Color               | SILVER    | Euro Status        |        |
| BHP                 | 83        | MPG Combined       | 34.9   |